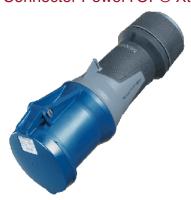

## Connector PowerTOP® Xtra - Part no. 14102

- screw terminals
- with rubberised grip area
- frame terminals
- with SoftCONTACT
- with highly heat resistant contact carrier
- cable gland and sealing
- strain relief and protection against kinking
- enclosure with thread lock
- two safety slides
- products with pilot contact on request

| Technical information |                                       |  |  |  |
|-----------------------|---------------------------------------|--|--|--|
| Ampere                | 63 A                                  |  |  |  |
| Poles                 | 3 p                                   |  |  |  |
| Voltage               | 230V                                  |  |  |  |
| Earth position        | 6 h                                   |  |  |  |
| Hertz                 | 50-60 Hz                              |  |  |  |
| Connection technology | Screw terminals, SoftCONTACT          |  |  |  |
| Contact               | highly heat resistant contact carrier |  |  |  |
| Protection type       | IP 44                                 |  |  |  |