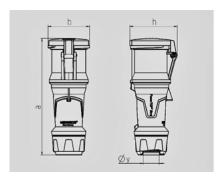

| Drawing                  | Amp.  | 63  |     |     |
|--------------------------|-------|-----|-----|-----|
| 3 MB 69                  | Poles | 3   | 4   | 5   |
| Dim. in mm               | a     | 268 | 268 | 268 |
|                          | b     | 95  | 95  | 95  |
|                          | h     | 109 | 109 | 109 |
|                          | у     | 36  | 36  | 36  |
| Terminal for cond. cross |       | 6   | 6   | 6   |
| section (mm²) minmax.    |       | —16 | —16 | —16 |