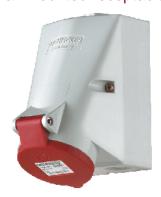

## Wall mounted receptacle - Part no. 1557

- screw terminals
- internal fixing
- one cable entry at top, two blind cable entries (can be cut out) at bottom
- enclosure base can be turned 180°
- receptacles are designed for adding an auxiliary contact switch

| Technical information |                 |  |  |  |  |  |
|-----------------------|-----------------|--|--|--|--|--|
| Ampere                | 32 A            |  |  |  |  |  |
| Poles                 | 5 p             |  |  |  |  |  |
| Voltage               | 400V            |  |  |  |  |  |
| Earth position        | 6 h             |  |  |  |  |  |
| Hertz                 | 50-60 Hz        |  |  |  |  |  |
| Connection technology | Screw terminals |  |  |  |  |  |
| Contact               | standard        |  |  |  |  |  |
| Protection type       | IP 44           |  |  |  |  |  |