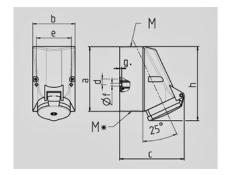

| Drawing          | Amp.     | 16                         |     |                            | 32    |       |
|------------------|----------|----------------------------|-----|----------------------------|-------|-------|
| 1 MB 43          | Poles    | 4                          | 5   | 3                          | 4     | 5     |
| Dim. in mm       | а        | 128                        | 128 | 128                        | 128   | 128   |
|                  | b        | 84                         | 84  | 84                         | 84    | 84    |
|                  | c        | 122                        | 124 | 136                        | 136   | 138   |
|                  | d        | 11                         | 11  | 11                         | 11    | 11    |
|                  | е        | 68                         | 68  | 68                         | 68    | 68    |
|                  | f        | 5,3                        | 5,3 | 5,3                        | 5,3   | 5,3   |
|                  | g.       | 4                          | 4   | 4                          | 4     | 4     |
|                  | h        | 144                        | 145 | 158                        | 158   | 160   |
|                  | M        | 25                         | 25  | 32                         | 32    | 32    |
|                  | М*       | 2x25 (blind) to be cut out |     | 2x25 (blind) to be cut out |       |       |
| Max. cable diam  | . (mm)   | 18                         | 18  | 18/25                      | 18/25 | 18/25 |
| Terminal for con | d. cross | 1,5                        | 1,5 | 2,5                        | 2,5   | 2,5   |
| section (mm²) m  | inmax.   | <del>-4</del>              | -4  | —10                        | —10   | -10   |