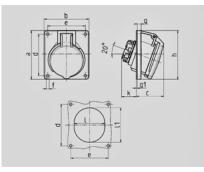

| Drawing                            | Amp.  | Amp.   16 |     |     | 32  |     |     |
|------------------------------------|-------|-----------|-----|-----|-----|-----|-----|
| 1 MB 465                           | Poles | 3         | 4   | 5   | 3   | 4   | 5   |
| Dim. in mm                         | а     | 73,5      | 100 | 100 | 100 | 100 | 100 |
|                                    | ь     | 64        | 92  | 92  | 92  | 92  | 92  |
|                                    | c     | 52        | 58  | 58  | 61  | 61  | 60  |
|                                    | d     | 60        | 85  | 85  | 85  | 85  | 85  |
|                                    | е     | 52        | 77  | 77  | 77  | 77  | 77  |
|                                    | f     | 5,5       | 5,5 | 5,5 | 5,5 | 5,5 | 5,5 |
|                                    | g.    | 7         | 8   | 8   | 8   | 8   | 8   |
|                                    | g.1   | 2         | 2   | 2   | 2   | 2   | 2   |
|                                    | h     | 79        | 100 | 100 | 103 | 103 | 105 |
|                                    | k     | 31        | 31  | 31  | 44  | 44  | 54  |
|                                    | 1     | 52        | 55  | 65  | 70  | 70  | 73  |
|                                    | 11    | 60        | 63  | 72  | 82  | 82  | 85  |
| Terminal for cond. cross           |       | 1,5       | 1,5 | 1,5 | 2,5 | 2,5 | 2,5 |
| section (mm <sup>2</sup> ) minmax. |       | -4        | -4  | -4  | -6  | -6  | 6   |