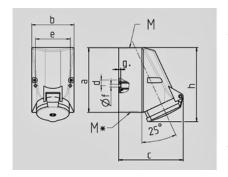

| Drawing          | Amp.      | 16                         |     | I                          | 32    |       |
|------------------|-----------|----------------------------|-----|----------------------------|-------|-------|
| 1 MB 43          | Poles     | 4                          | 5   | 3                          | 4     | 5     |
| Dim. in mm       | а         | 128                        | 128 | 128                        | 128   | 128   |
|                  | b         | 84                         | 84  | 84                         | 84    | 84    |
|                  | c         | 122                        | 124 | 136                        | 136   | 138   |
|                  | d         | 11                         | 11  | 11                         | 11    | 11    |
|                  | e         | 68                         | 68  | 68                         | 68    | 68    |
|                  | f         | 5,3                        | 5,3 | 5,3                        | 5,3   | 5,3   |
|                  | g.        | 4                          | 4   | 4                          | 4     | 4     |
|                  | h         | 144                        | 145 | 158                        | 158   | 160   |
|                  | M         | 25                         | 25  | 32                         | 32    | 32    |
|                  | М*        | 2x25 (blind) to be cut out |     | 2x25 (blind) to be cut out |       |       |
| Max. cable diam  | n. (mm)   | 18                         | 18  | 18/25                      | 18/25 | 18/25 |
| Terminal for con | nd. cross | 1,5                        | 1,5 | 2,5                        | 2,5   | 2,5   |
| section (mm²) m  | inmax.    | <u> </u>                   | -4  | <b>—</b> 10                | —10   | -10   |