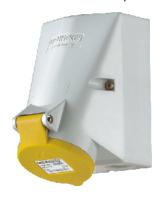

## Wall mounted receptacle with TwinCONTACT - Part no. 1860

- screwless spring terminals
- suitable for through wiring
- internal fixing
- enclosure base can be turned 180°
- receptacles are designed for adding an auxiliary contact switch

| Technical information |                         |
|-----------------------|-------------------------|
| Ampere                | 32 A                    |
| Poles                 | 5 p                     |
| Voltage               | 110V                    |
| Earth position        | 4 h                     |
| Hertz                 | 50-60 Hz                |
| Connection technology | Screwless - TwinCONTACT |
| Contact               | standard                |
| Protection type       | IP 44                   |