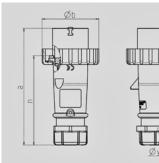

ΪШ

| Drawing                  | Amp.  | 16   |      |      | 32  |     |     |
|--------------------------|-------|------|------|------|-----|-----|-----|
| 2 MB 218                 | Poles | 3    | 4    | 5    | 3   | 4   | 5   |
| Dim. in mm               | а     | 142  | 144  | 147  | 186 | 186 | 180 |
|                          | ь     | 70   | 78   | 87   | 94  | 94  | 101 |
|                          | n     | 109  | 111  | 114  | 145 | 145 | 138 |
|                          | У     | 14,5 | 16   | 16   | 22  | 22  | 22  |
| Terminal for cond. cross |       | 1    | 1    | 1    | 2,5 | 2,5 | 2,5 |
| section (mm²) minmax.    |       | -2,5 | —2,5 | —2,5 | —6  | —6  | —6  |