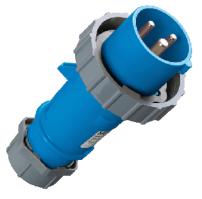

## Plug AM-TOP® - Part no. 290

- screw terminals
- single part body
- cable gland and sealing
- strain relief and protection against kinking

| Technical information |                 |
|-----------------------|-----------------|
| Ampere                | 32 A            |
| Poles                 | 3 p             |
| Voltage               | 230V            |
| Earth position        | 6 h             |
| Hertz                 | 50-60 Hz        |
| Connection technology | Screw terminals |
| Contact               | standard        |
| Protection type       | IP 67           |