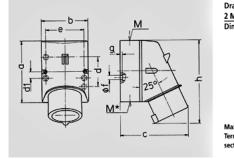

| Drawing                      | 16       |                                               |      | 32   |       |         |       |
|------------------------------|----------|-----------------------------------------------|------|------|-------|---------|-------|
| 2 MB 32                      | Poles    | 3                                             | 4    | 5    | 3     | 4       | 5     |
| Dim. in mm                   | а        | 87                                            | 100  | 100  | 128   | 128     | 128   |
|                              | b        | 64                                            | 75   | 75   | 84    | 84      | 84    |
|                              | c        | 93                                            | 106  | 110  | 133   | 133     | 135   |
|                              | d        | 40                                            | _    | _    | l –   | _       | _     |
|                              | d1       | - 1                                           | 10,5 | 10,5 | 11    | 11      | 11    |
|                              | e        | 50,5                                          | 59   | 59   | 68    | 68      | 68    |
|                              | f        | 4,5                                           | 5    | 5    | 5,3   | 5,3     | 5,3   |
|                              | g.       | 4                                             | 4    | 4    | 4     | 4       | 4     |
|                              | ĥ        | 122                                           | 133  | 135  | 169   | 169     | 170   |
|                              | м        | 20                                            | 20   | 20   | 32    | 32      | 32    |
|                              | M*       | 1x20 (blind) to be cut out 2x25 (blind) to be |      |      |       | cut out |       |
| Max. cable diam              | n. (mm)  | 15                                            | 15   | 15   | 18/25 | 18/25   | 18/25 |
| Terminal for cor             | d. cross | 1                                             | 1    | 1    | 2,5   | 2,5     | 2,5   |
| section (mm <sup>2</sup> ) m | iinmax.  | -2,5                                          | -2,5 | -2,5 | 6     | -6      | 6     |