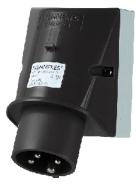

## Wall mounted inlet - Part no. 337

- screw terminals
- enclosure base with stamped recess for quick cutting out

| Technical information |                 |
|-----------------------|-----------------|
| Ampere                | 16 A            |
| Poles                 | 4 p             |
| Voltage               | 500V            |
| Earth position        | 7 h             |
| Hertz                 | 50-60 Hz        |
| Connection technology | Screw terminals |
| Contact               | standard        |
| Protection type       | IP 44           |