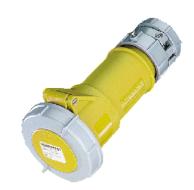

## Connector PowerTOP® - Part no. 3859

- screw terminals
- with highly heat resistant contact carrier
- cable gland and external cable grip

| Technical information |                                                               |
|-----------------------|---------------------------------------------------------------|
| Ampere                | 16 A                                                          |
| Poles                 | 3 p                                                           |
| Voltage               | 110V                                                          |
| Earth position        | 4 h                                                           |
| Hertz                 | 50-60 Hz                                                      |
| Connection technology | Screw terminals                                               |
| Contact               | nickel plated contacts, highly heat resistant contact carrier |
| Protection type       | IP 67                                                         |