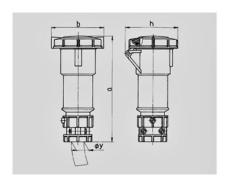

| Drawing                  | Amp.  |              | 16           |             |      | 32         |      |
|--------------------------|-------|--------------|--------------|-------------|------|------------|------|
| 3 MB 48/3                | Poles | 3            | 4            | 5           | 3    | 4          | 5    |
| Dim. in mm               | a     | 171          | 182          | 194         | 217  | 217        | 229  |
|                          | b     | 78           | 85           | 96          | 103  | 103        | 110  |
|                          | h     | 79           | 88           | 95          | 99   | 99         | 105  |
|                          | у     | 19           | 19           | 22          | 24,5 | 24,5       | 28,5 |
|                          |       |              |              |             |      |            |      |
| Terminal for cond. cross |       | 1            | 1            | 1           | 2,5  | 2,5        | 2,5  |
| section (mm²) minmax.    |       | <b>—</b> 2,5 | <b>—</b> 2,5 | <b>—2,5</b> | 6    | <b>—</b> 6 | -6   |