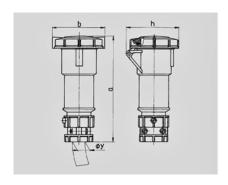

| Drawing                  | Amp.  |              | 16           |             |      | 32         |      |
|--------------------------|-------|--------------|--------------|-------------|------|------------|------|
| 3 MB 48/3                | Poles | 3            | 4            | 5           | 3    | 4          | 5    |
| Dim. in mm               | а     | 171          | 182          | 194         | 217  | 217        | 229  |
|                          | b     | 78           | 85           | 96          | 103  | 103        | 110  |
|                          | h     | 79           | 88           | 95          | 99   | 99         | 105  |
|                          | у     | 19           | 19           | 22          | 24,5 | 24,5       | 28,5 |
|                          |       |              |              |             |      |            |      |
| Terminal for cond. cross |       | 1            | 1            | 1           | 2,5  | 2,5        | 2,5  |
| section (mm²) minmax.    |       | <b>—</b> 2,5 | <b>—</b> 2,5 | <b>—2,5</b> | 6    | <b>—</b> 6 | 6    |