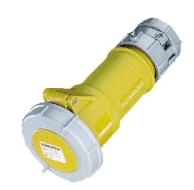

## Connector PowerTOP® - Part no. 3869

- screw terminals
- with highly heat resistant contact carrier
- cable gland and external cable grip

| Technical information |                                                               |
|-----------------------|---------------------------------------------------------------|
| Ampere                | 16 A                                                          |
| Poles                 | 4 p                                                           |
| Voltage               | 110V                                                          |
| Earth position        | 4 h                                                           |
| Hertz                 | 50-60 Hz                                                      |
| Connection technology | Screw terminals                                               |
| Contact               | nickel plated contacts, highly heat resistant contact carrier |
| Protection type       | IP 67                                                         |