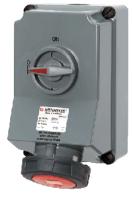

## Wall mounted receptacle - Part no. 7289

- screw terminals
- SoftCONTACT
- highly resistant to chemicals
- highly heat resistant contact carrier
- nickel plated contacts
- switched
- mechanical DUO-interlock
- receptacles can be padlocked

| Technical information |                                                               |
|-----------------------|---------------------------------------------------------------|
| Ampere                | 63 A                                                          |
| Poles                 | 4 p                                                           |
| Voltage               | 400V                                                          |
| Earth position        | 6 h                                                           |
| Hertz                 | 50-60 Hz                                                      |
| Connection technology | Screw terminals                                               |
| Contact               | nickel plated contacts, highly heat resistant contact carrier |
| Protection type       | IP 67                                                         |