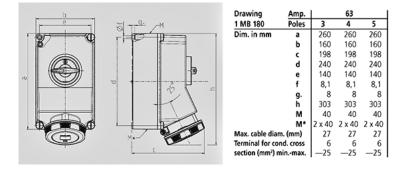

-----------|
| Ampere                | 63 A                                                          |
| Poles                 | 4 p                                                           |
| Voltage               | 400V                                                          |
| Earth position        | 6 h                                                           |
| Hertz                 | 50-60 Hz                                                      |
| Connection technology | Screw terminals                                               |
| Contact               | nickel plated contacts, highly heat resistant contact carrier |
| Protection type       | IP 67                                                         |

63 4

260 160 198

8,1

8 303

260 160 198

240 140

8,1 8303 40