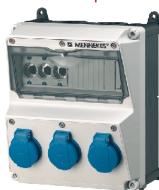

## AMAXX® receptacle combination - Part no. 920001

- pre-wired for installation
- hinged to the side
- enclosure and insert made of AMAPLAST
- fusing behind a transparent cover

| Technical information   |                                          |
|-------------------------|------------------------------------------|
| Fitted with             | 3 SCHUKO® 16A, 230V                      |
| Fusing                  | 3 Neozed D01, 1p                         |
| Pre-fuse max.           | 63 A                                     |
| InA                     | 16 A                                     |
| RDF                     | 1                                        |
| Connection/feeder cable | for 1 cable up to 5 x 10 mm <sup>2</sup> |
| Enclosure size          | 260 x 225 mm (H x W)                     |
| Protection type         | IP 44                                    |