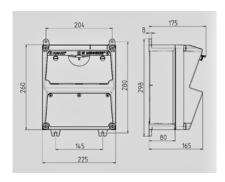

## Drawing 1 MB 521

Depth dimensions at various fittings.

| Receptacles       | Degrees | Depth  |
|-------------------|---------|--------|
| SCHÚKO®16A, 230 V | IP 44   | 175 mm |
|                   | IP 67   | 194 mm |
| CEE 16A, 3p, 230V | IP 44   | 204 mm |
|                   | IP 67   | 205 mm |
| CEE 16A, 5p, 400V | IP 44   | 209 mm |
|                   | IP 67   | 213 mm |
| CEE 32A, 5p, 400V | IP 44   | 221 mm |
|                   | IP 67   | 227 mm |
| CEE 63A, 5p, 400V | IP 44   | 248 mm |
|                   | IP 67   | 248 mm |

Cable entries: closed for cut out. 2 x M 32 each on top and bottom, 2 x M 20 each on top and bottom for cut out.