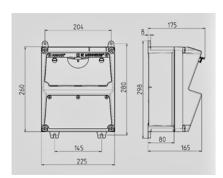

## Drawing 1 MB 521

Depth dimensions at various fittings.

| Receptacles       | Degrees | Depth  |   |
|-------------------|---------|--------|---|
| SCHÚKO®16A, 230 V | IP 44   | 175 mm | _ |
|                   | IP 67   | 194 mm |   |
| CEE 16A, 3p, 230V | IP 44   | 204 mm | _ |
|                   | IP 67   | 205 mm |   |
| CEE 16A, 5p, 400V | IP 44   | 209 mm | _ |
|                   | IP 67   | 213 mm |   |
| CEE 32A, 5p, 400V | IP 44   | 221 mm | _ |
|                   | IP 67   | 227 mm |   |
| CEE 63A, 5p, 400V | IP 44   | 248 mm | _ |
|                   | IP 67   | 248 mm |   |

Cable entries: closed for cut out. 2 x M 32 each on top and bottom, 2 x M 20 each on top and bottom for cut out.