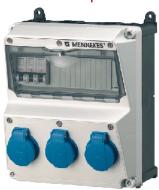

## AMAXX® receptacle combination - Part no. 920002

- pre-wired for installation
- enclosure and insert made of AMAPLAST
- fusing behind a transparent cover

| Technical information   |                                          |
|-------------------------|------------------------------------------|
| Fitted with             | 3 SCHUKO® 16A, 230V                      |
| Fusing                  | 3 MCB's 16A, 1p, C                       |
| Pre-fuse max.           | 63 A                                     |
| InA                     | 16 A                                     |
| RDF                     | 1                                        |
| Connection/feeder cable | for 1 cable up to 5 x 10 mm <sup>2</sup> |
| Enclosure size          | 260 x 225 mm (H x W)                     |
| Protection type         | IP 44                                    |