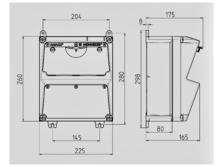

## Drawing 1 MB 521

| Depth dimensions at various fittings. |                                 |        |  |
|---------------------------------------|---------------------------------|--------|--|
| Receptacles                           | Degrees                         | Depth  |  |
| SCHUKO®16A, 230 V                     | IP 44                           | 175 mm |  |
|                                       | IP 67                           | 194 mm |  |
| CEE 16A, 3p, 230V                     | IP 44                           | 204 mm |  |
|                                       | IP 67                           | 205 mm |  |
| CEE 16A, 5p, 400V                     | IP 44                           | 209 mm |  |
|                                       | IP 67                           | 213 mm |  |
| CEE 32A, 5p, 400V                     | IP 44                           | 221 mm |  |
|                                       | IP 67                           | 227 mm |  |
| CEE 63A, 5p, 400V                     | IP 44                           | 248 mm |  |
|                                       | IP 67                           | 248 mm |  |
| Cable entries: closed for cut out     | 2 x M 32 each on ton and hottom |        |  |

Cable entries: closed for cut out. 2 x M 32 each on top and bottom, 2 x M 20 each on top and bottom for cut out.