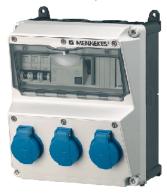

## AMAXX® receptacle combination - Part no. 920003

- pre-wired for installation
- hinged to the side
- enclosure and insert made of AMAPLAST
- fusing behind a transparent cover

| Technical information   |                                            |  |
|-------------------------|--------------------------------------------|--|
| Fitted with             | 3 SCHUKO® 16A, 230V                        |  |
| Fusing                  | 1 RCD 40A, 4p, 0.03A<br>3 MCB´s 16A, 1p, C |  |
| Pre-fuse max.           | 100 A                                      |  |
| InA                     | 16 A                                       |  |
| RDF                     | 1                                          |  |
| Connection/feeder cable | for 1 cable up to 5 x 10 mm <sup>2</sup>   |  |
| Enclosure size          | 260 x 225 mm (H x W)                       |  |
| Protection type         | IP 44                                      |  |