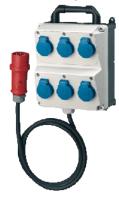

## AMAXX® receptacle combination - Part no. 920032

- pre-wired for installation
- hinged to the side
- enclosure and insert made of AMAPLAST

## Technical informationFitted with6 SCHUKO® 16A, 230VConnection/feeder cable2 m H07RN-F5G2.5 with CEE-plug 16A, 5p, 400VEnclosure size260 x 225 mm (H x W)Protection typeIP 44