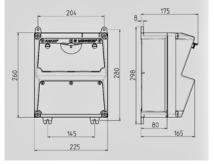

## Drawing 1 MB 521

| Receptacles       | Degrees | Depth  |
|-------------------|---------|--------|
| SCHÚKO®16A, 230 V | IP 44   | 175 mm |
|                   | IP 67   | 194 mm |
| CEE 16A, 3p, 230V | IP 44   | 204 mm |
|                   | IP 67   | 205 mm |
| CEE 16A, 5p, 400V | IP 44   | 209 mm |
|                   | IP 67   | 213 mm |
| CEE 32A, 5p, 400V | IP 44   | 221 mm |
|                   | IP 67   | 227 mm |
| CEE 63A, 5p, 400V | IP 44   | 248 mm |
|                   | IP 67   | 248 mm |

Cable entries: closed for cut out. 2 x M 32 each on top and bottom, 2 x M 20 each on top and bottom for cut out.