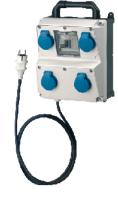

## AMAXX® receptacle combination - Part no. 920033

- pre-wired for installation
  - hinged to the side
  - enclosure and insert made of AMAPLAST
  - fusing behind a transparent cover

| Technical information   |                                              |
|-------------------------|----------------------------------------------|
| Fitted with             | 4 SCHUKO® 16A, 230V                          |
| Fusing                  | 1 RCD 25A, 2p, 0.03A                         |
| Pre-fuse max.           | 16 A                                         |
| InA                     | 16 A                                         |
| RDF                     | 1                                            |
| Connection/feeder cable | 2 m H07RN-F3G1.5 with plug SCHUKO® 16A, 230V |
| Enclosure size          | 260 x 225 mm (H x W)                         |
| Protection type         | IP 44                                        |