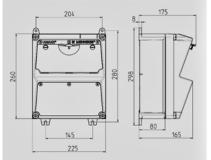

## Drawing 1 MB 521

| onth | dimensions | ət | various | fittings |
|------|------------|----|---------|----------|
| epui | aimensions | aı | various | nungs.   |

| Receptacles       | Degrees | Depth  |
|-------------------|---------|--------|
| SCHUKO®16A, 230 V | IP 44   | 175 mm |
|                   | IP 67   | 194 mm |
| CEE 16A, 3p, 230V | IP 44   | 204 mm |
|                   | IP 67   | 205 mm |
| CEE 16A, 5p, 400V | IP 44   | 209 mm |
|                   | IP 67   | 213 mm |
| CEE 32A, 5p, 400V | IP 44   | 221 mm |
|                   | IP 67   | 227 mm |
| CEE 63A, 5p, 400V | IP 44   | 248 mm |
|                   | IP 67   | 248 mm |

Cable entries: closed for cut out. 2 x M 32 each on top and bottom, 2 x M 20 each on top and bottom for cut out.