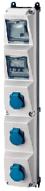

## AMAXX® s receptacle combination - Part no. 960001

- pre-wired for installation
- enclosure and insert made of AMAPLAST
- fusing behind a transparent cover

| 3 SCHUKO® 16A, 230V                        |
|--------------------------------------------|
| 1 RCD 40A, 4p, 0.03A<br>3 MCB´s 16A, 1p, C |
| 63 A                                       |
| 16 A                                       |
| 1                                          |
| for 1 cable up to 5 x 10 mm <sup>2</sup>   |
| 650 x 112.5 mm (H x W)                     |
| IP 44                                      |
|                                            |