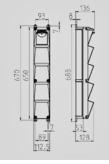

## Drawing 1 MB 541

Depth dimensions at various fittings.

| Receptacles       | Degrees | Depth  |  |
|-------------------|---------|--------|--|
| SCHUKO®16A, 230 V | IP 44   | 140 mm |  |
|                   | IP 67   | 157 mm |  |
| CEE 16A, 3p, 230V | IP 44   | 170 mm |  |
|                   | IP 67   | 169 mm |  |
| CEE 16A, 5p, 400V | IP 44   | 172 mm |  |
|                   | IP 67   | 174 mm |  |
| CEE 32A, 5p, 400V | IP 44   | 182 mm |  |
|                   | IP 67   | 188 mm |  |

Cable entries: closed for cut out. 1 x M 25 on top and 1 x M 25 on bottom or 1 x M 32 on top and 1 x M 32 on bottom, additionally: 1 x M 20 on top and bottom to cut out.